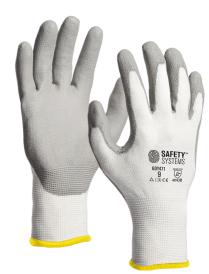

## SEAMLESS KNITTED CUT-RESISTANT GLOVE WITH POLYURETHANE COATING

#### **DESCRIPTION**

- > Advanced Knitting Technology for enhanced flexibility and comfort for the most accurate handling
- > Excellent abrasion resistance of the polyurethane coating
- > Exceptional breathability and grip in dry environment

#### APPLICATION

> Precision handling of sharp and abrasive pieces

| CAI          | CAI.II                            |
|--------------|-----------------------------------|
| Environment  | Dry or slightly wet/oily          |
| Construction | Seamless knitted                  |
| Gauge        | 13                                |
| Coating area | Palm                              |
| Length (mm)  | 220-270                           |
| Cuff type    | Elasticized knitted wrist         |
| Ambidextrous | No                                |
| Size         | 6-11                              |
| Packing      | Box: 144 PA<br>Sales Units: 12 PA |