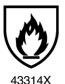

## CUT AND SEWN SPLIT LEATHER WELDING GLOVE WITH TRIPLE LAYER PALM

EN388

EN407:2004

EN 12477:2001+A1:2005

Type A

Is in conformity with the provisions of Regulation 2016/425 and with the European harmonized standards EN 420:2003+A1:2009, EN388:2016+A1:2018, UNI EN 407:2004, EN 12477:2001+A1:2005 and is identical to the PPE which is subject to the EU Type Examination issued with validity of 5 years by the notified body n°0075 under certificate n°0465 under certificate n°: