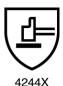

## CUT AND SEWN SPLIT LEATHER WELDING GLOVE WITH TRIPLE LAYER PALM

EN388

EN407:2004

EN 12477:2001+A1:2005

Type A

Is in conformity with the provisions of Regulation 2016/425 and with the European harmonized standards EN 420:2003+A1:2009, EN388:2016+A1:2018, UNI EN 407:2004, EN 12477:2001+A1:2005 and is identical to the PPE which is subject to the EU Type Examination issued with validity of 5 years by the notified body n°0075 under certificate n°0465 under certificate n°: