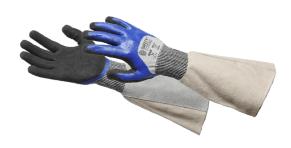

## **DESCRIPTION**

- > Double coating for impermeability and grip in wet/oily environments
- > First coating in liquid-proof smooth nitrile
- > Second coating in nitrile foam with sandy finish for exceptional grip in oily environments
- > 3/4 coating with open back for improved comfort and reduced hand fatigue

## APPLICATION

> Precision handling of very sharp and abrasive pieces

| CAT                 | CAT.II                                                                       |
|---------------------|------------------------------------------------------------------------------|
| Environment         | Wet/oily                                                                     |
| Construction        | Seamless knitted                                                             |
| Coating area        | 3/4 and palm                                                                 |
| Length (mm)         | 440-490                                                                      |
| Cuff type           | Elasticized knitted wrist                                                    |
| Ambidextrous        | No                                                                           |
| Coating<br>material | Double layer: liquid-proof smooth nitrile and nitrile foam with sandy finish |
| Size                | 6-11                                                                         |
| Packing             | Box: 72 PA<br>Sales Units: 12 PA                                             |
|                     |                                                                              |