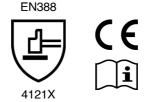

## CUT AND SEWN COTTON JERSEY GLOVE WITH SMOOTH NITRILE COATING

Is in conformity with the provisions of Regulation 2016/425 and with the European harmonized standards EN ISO 21420:2020, EN388:2016+A1:2018