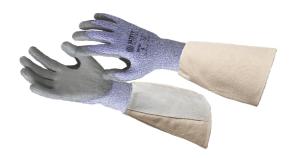

## **DESCRIPTION**

- > Excellent abrasion resistance of the polyurethane coating
- > Nitrile reinforcement between thumb and forefinger for prolonged durability and improved grip in the area of the hand subjected to the most stress
- > Nitrile thumb crotch reinforcement for extended durability and enhanced grip
- > Heavy cotton canvas cuff reinforced with strips of split leather for comfortable forearm protection

## **APPLICATION**

> Precision handling of very sharp and abrasive pieces

| CAT.II                            |
|-----------------------------------|
| Dry or slightly wet/oily          |
| Seamless knitted                  |
| 13                                |
| Palm                              |
| 235-300                           |
| Elasticized knitted wrist         |
| No                                |
| 6-11                              |
| Box: 144 PA<br>Sales Units: 12 PA |
|                                   |