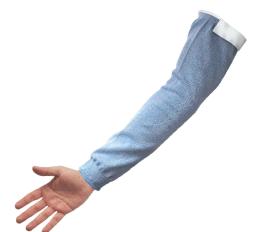

#### SEAMLESS KNITTED CUT-RESISTANT SLEEVE

## **DESCRIPTION**

- > Special double HPPE filament yarn for high cut resistance (level E according to EN388:2016)
- > Conceived for high temperature washing
- > Velcro® strap for improved fit and secure hold while in use
- > Suitable for contact with foodstuff according to EU Regulation 1935/2004