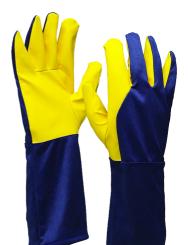

## **GPU420**

MECHANICAL PROTECTION

**EN388** 

CUT AND SEWN GLOVE, PALM MADE OF YELLOW SYNTHETIC LEATHER, BACK MADE OF BLUE POLYESTER FABRIC

## **DESCRIPTION**

> Synthetic leather palm ideal for handling in dry or moderately humid/oily environments where product contamination must be minimized

## APPLICATION

- > Specifically designed for painting activities, and specific work with spray paint, especially for the automotive industry
- > Precision handling of lightly abrasive pieces
- > Handling of contamination sensitive pieces