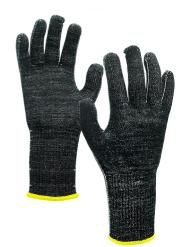

#### SEAMLESS KNITTED CUT-RESISTANT GLOVE

### **DESCRIPTION**

- > Advanced Knitting Technology for enhanced flexibility and comfort
- > Cut-resistant technical yarn reinforced with mineral fibre and steel for maximum protection
- > Elastic shell and ergonomic design to provide exceptional dexterity and comfort
- > Engineered yarn to minimize after-washing shrinkage
- > Contact heat resistance 1 (100°C for at least 15 seconds)
- > Extended elasticized cuff;

### **APPLICATION**

- > Medium duty handling of very sharp metallic pieces and objects, also in presence of light contact heat risk
- > Automotive and glass industry;

| CAT          | CAT.II                            |
|--------------|-----------------------------------|
| Environment  | Dry                               |
| Construction | Seamless knitted                  |
| Gauge        | 10                                |
| Length (mm)  | 275-330                           |
| Ambidextrous | Yes                               |
| Size         | 7-11                              |
| Packing      | Box: 100 PA<br>Sales Units: 10 PA |