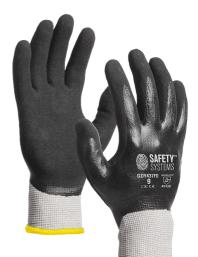

## GDY437FD

MECHANICAL PROTECTION

**EN388** 

SEAMLESS KNITTED CUT-RESISTANT GLOVE WITH DOUBLE COATING IN SMOOTH NITRILE AND NITRILE FOAM WITH SANDY FINISH

## **DESCRIPTION**

- > Double coating for impermeability and grip in wet/oily
- > First coating in liquid-proof smooth nitrile
- > Second coating in nitrile foam with sandy finish for exceptional grip in oily environments
- > Advanced Knitting Technology for enhanced flexibility and comfort for the most accurate handling

> Precision handling of sharp and abrasive pieces

| CAI              | CAI.II                                                                       |
|------------------|------------------------------------------------------------------------------|
| Environment      | Wet/oily                                                                     |
| Construction     | Seamless knitted                                                             |
| Gauge            | 13                                                                           |
| Length (mm)      | 240-290                                                                      |
| Cuff type        | Elasticized knitted wrist                                                    |
| Ambidextrous     | No                                                                           |
| Coating material | Double layer: liquid-proof smooth nitrile and nitrile foam with sandy finish |
| Size             | 6-11                                                                         |
| Packing          | Box: 144 PA<br>Sales Units: 12 PA                                            |