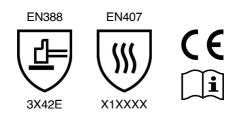

### DRIVER STYLE CUT AND SEWN COW GRAIN LEATHER GLOVE WITH CUT-RESISTANT LINING IN TECHNICAL YARN

Is in conformity with the provisions of Regulation 2016/425 and with the European harmonized standards EN 420:2003+A1:2009, EN388:2016+A1:2018, EN 407:2020