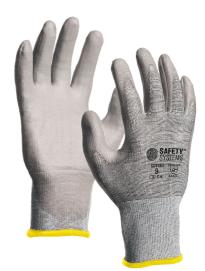

## SEAMLESS KNITTED CUT-RESISTANT GLOVE WITH POLYURETHANE COATING

## **DESCRIPTION**

- > Advanced Knitting Technology for enhanced flexibility and comfort for the most accurate handling
- > 15-gauge technical yarn shell for excellent dexterity and tactile sensitivity
- > Excellent abrasion resistance of the polyurethane coating
- > Exceptional breathability and grip in dry environment

## APPLICATION

> Precision handling of very sharp and abrasive pieces

| CAT          | CAT.II                            |  |
|--------------|-----------------------------------|--|
| Environment  | Dry or slightly wet/oily          |  |
| Construction | Seamless knitted                  |  |
| Gauge        | 15                                |  |
| Coating area | Palm                              |  |
| Length (mm)  | 220-270                           |  |
| Cuff type    | Elasticized knitted wrist         |  |
| Ambidextrous | No                                |  |
| Size         | 6-11                              |  |
| Packing      | Box: 144 PA<br>Sales Units: 12 PA |  |