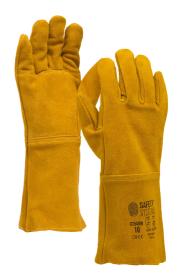

## CUT AND SEWN SPLIT LEATHER WELDING GLOVE WITH TRIPLE LAYER PALM

## **DESCRIPTION**

- > Good mechanical resistance thanks to the triple layer palm: split leather, cotton felt, split leather
- > Superior quality split leather to ensure flexibility and wearing resistance
- > Inner cotton fleece lining on palm and safety cuff for maximum comfort and higher thermal insulation
- > Para-aramid stitching for extended durability
- > Suitable for heavy duty welding tasks according to EN12477 Type A

## APPLICATION

- > Heavy-duty welding tasks where light cut protection is required
- > High temperature environments

| CAT          | CAT.II                          |   |
|--------------|---------------------------------|---|
| Environment  | Dry or moderately wet/oily      | _ |
| Length (mm)  | 350                             | _ |
| Ambidextrous | No                              | _ |
| Size         | 10-11                           | _ |
| Packing      | Box: 30 PA<br>Sales Units: 5 PA | _ |