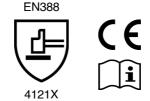

## CUT AND SEWN COTTON JERSEY GLOVE WITH SMOOTH NITRILE COATING

Is in conformity with the provisions of Regulation 2016/425 and with the European harmonized standards EN ISO 21420:2020, EN388:2016+A1:2018