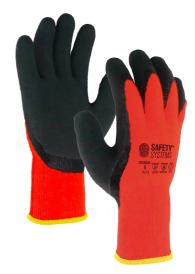

# SEAMLESS KNITTED TERRY LOOP ACRYLIC GLOVE WITH DOUBLE LATEX COATING WITH SANDY FINISH

#### **DESCRIPTION**

- > Excellent grip in damp environment thanks to the double coating in waterproof latex with sanded finish
- > Double thermal insulation (contact heat and contact cold) thanks to the terry loop acrylic shell, internally brushed
- > Extended elasticized cuff