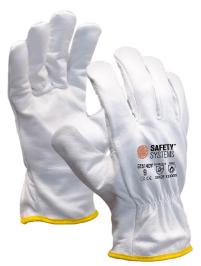

## MECHANICAL PROTECTION

3X42E

HEAT AND/OR FIRE PROTECTION

DRIVER STYLE CUT AND SEWN COW GRAIN LEATHER GLOVE WITH CUT-RESISTANT LINING IN TECHNICAL YARN

## DESCRIPTION

> Full inner lining in high tenacity technical yarn for excellent mechanical performances (cut resistance level E according to EN388:2016)

- > Bovine leather of selected thickness for the right balance between comfort and durability
- > Good impermeability and grip of the grain leather in the presence of oil residues
- > Contact heat resistance 1 (100°C during at least 15 seconds)

## APPLICATION

> Automotive and mechanical industry for handling oily metal pieces with rough edges

> Heavy duty handling of very sharp and abrasive pieces, also in presence of low contact heat risk

| CAT          | CAT.II                          |
|--------------|---------------------------------|
| Environment  | Dry or moderately wet/oily      |
| Length (mm)  | 240-270                         |
| Ambidextrous | No                              |
| Size         | 8-11                            |
| Packing      | Box: 80 PA<br>Sales Units: 5 PA |