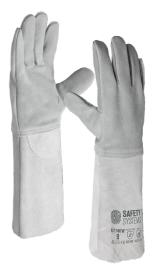

# CUT AND SEWN WELDING GLOVE IN SPLIT LEATHER WITH PALM LINING IN CUT-RESISTANT KNITTED FABRIC

#### DESCRIPTION

> Palm lining in para-aramid fabric reinforced with steel fibre for excellent cut resistance

> Excellent thermal performances: resistance to convective heat 3 (more than 10 seconds) and to small drops of molten metal (more than 35 drops)

- > Para-aramid stitching for extended durability
- > Inner cotton lining for increased comfort

#### APPLICATION

> Perfect for heavy-duty welding tasks

> Automotive and mechanical industry for handling oily metal pieces with rough edges

> Heavy duty handling of very sharp and abrasive pieces

| CAT          | CAT.II                           |
|--------------|----------------------------------|
| Environment  | Dry or moderately wet/oily       |
| Length (mm)  | 395-420                          |
| Ambidextrous | No                               |
| Size         | 8-11                             |
| Packing      | Box: 40 PA<br>Sales Units: 10 PA |