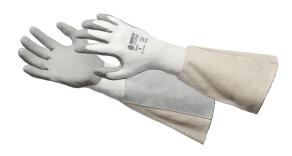

## **DESCRIPTION**

- > Advanced Knitting Technology for enhanced flexibility and comfort for the most accurate handling
- > Excellent abrasion resistance of the polyurethane coating
- > Exceptional breathability and grip in dry environment
- > Heavy cotton canvas cuff reinforced with strips of split leather for comfortable forearm protection

## **APPLICATION**

> Precision handling of sharp and abrasive pieces

| CAT          | CAT.II                           |  |
|--------------|----------------------------------|--|
| Environment  | Dry or slightly wet/oily         |  |
| Construction | Seamless knitted                 |  |
| Gauge        | 14                               |  |
| Coating area | Palm                             |  |
| Length (mm)  | 420-470                          |  |
| Cuff type    | Elasticized knitted wrist        |  |
| Ambidextrous | No                               |  |
| Size         | 6-11                             |  |
| Packing      | Box: 72 PA<br>Sales Units: 12 PA |  |
|              |                                  |  |