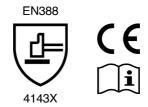

## RIGGER STYLE CUT AND SEWN GLOVE WITH SPLIT LEATHER PALM AND COTTON CANVAS BACK

Is in conformity with the provisions of Regulation 2016/425 and with the European harmonized standards EN 420:2003+A1:2009, EN388:2016+A1:2018