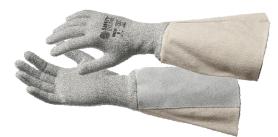

## SEAMLESS KNITTED CUT-RESISTANT GLOVE WITH REINFORCED COTTON CANVAS CUFF

### DESCRIPTION

- > Yarn with excellent cut resistance properties
- > Comfort and dexterity ensured by the elastic shell and the ergonomic design

#### APPLICATION

> Ideal for manual inspection of metal parts to prevent cut hazards

> Precision handling of very sharp pieces where extreme tactile sensitivity is needed

| CAT          | CAT.II                           |
|--------------|----------------------------------|
| Environment  | Dry                              |
| Construction | Seamless knitted                 |
| Length (mm)  | 420-470                          |
| Cuff type    | Elasticized knitted wrist        |
| Ambidextrous | No                               |
| Size         | 6-11                             |
| Packing      | Box: 72 PA<br>Sales Units: 12 PA |
|              |                                  |