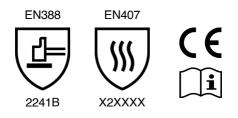

## 100% CUT AND SEWN TERRY LOOP COTTON GLOVE

Is in conformity with the provisions of Regulation 2016/425 and with the European harmonized standards EN ISO 21420:2020, EN388:2016+A1:2018, EN 407:2020

and is identical to the PPE which is subject to the EU Type Examination issued with validity of 5 years by the notified body n°0075 under certificate n°0075 under certificate n°: