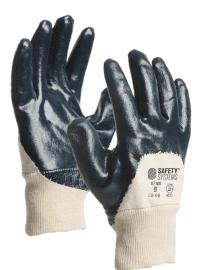

## MECHANICAL PROTECTION

CUT AND SEWN COTTON JERSEY GLOVE WITH SMOOTH NITRILE COATING

## DESCRIPTION

- > Excellent resistance of the nitrile coating to abrasion and oils and fuels
- > Resistance of the nitrile coating to oil and fuels
- > 3/4 coating with open back for improved breathability
  > Cotton jersey liner for good comfort even during heavy duty tasks

## APPLICATION

> Medium duty handling of abrasive pieces

| CAT          | CAT.II                           |
|--------------|----------------------------------|
| Environment  | Wet/oily                         |
| Coating area | 3/4                              |
| Length (mm)  | 240-275                          |
| Cuff type    | 100% cotton knitted              |
| Ambidextrous | No                               |
| Size         | 7-10                             |
| Packing      | Box: 72 PA<br>Sales Units: 12 PA |