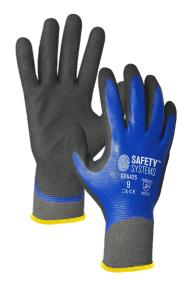

## **GPA425**

MECHANICAL PROTECTION

**EN388** 

SEAMLESS KNITTED POLYAMIDE GLOVE WITH DOUBLE COATING IN SMOOTH NITRILE AND NITRILE FOAM WITH SANDY FINISH

## **DESCRIPTION**

- > Double coating for impermeability and grip in wet/oily environments
- > First coating in liquid-proof smooth nitrile
- > Second coating in nitrile foam with sandy finish for exceptional grip in oily environments
- > Ergonomic design and micro-porous coating to reduce hand fatigue after a long usage

## APPLICATION

> Precision handling of abrasive pieces

| CAI                 | CAI.II                                                         |
|---------------------|----------------------------------------------------------------|
| Environment         | Wet/oily                                                       |
| Construction        | Seamless knitted                                               |
| Gauge               | 13                                                             |
| Length (mm)         | 240-280                                                        |
| Cuff type           | Elasticized knitted wrist                                      |
| Ambidextrous        | No                                                             |
| Coating<br>material | Liquid-proof smooth nitrile and nitrile foam with sandy finish |
| Size                | 7-11                                                           |
| Packing             | Box: 144 PA<br>Sales Units: 12 PA                              |