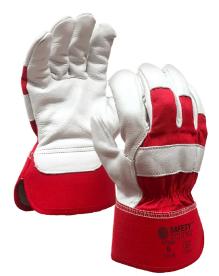

## MECHANICAL PROTECTION

RIGGER STYLE CUT AND SEWN GLOVE WITH COW GRAIN LEATHER PALM AND COTTON CANVAS BACK

## DESCRIPTION

- > Good liquid-proofness and grip of the grain leather in presence of oil residues
- > Ehanced dexterity and confort compared to split leather rigger gloves
- > Rubberized canvas cuff for a better protection
- > Inner cotton lining for increased comfort