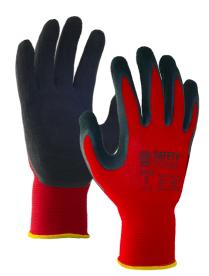

### SEAMLESS KNITTED POLYAMIDE GLOVE WITH LATEX FOAM COATING

#### **DESCRIPTION**

- > Excellent dexterity and comfort thanks to the elastic coatinc and ergonomic design
- > Outstanding grip in dry or moderately wet environments thanks to the ruffled finish
- > Alternative to grain leather/cotton gloves with a good value for
- > Contact heat resistance 1 (100 °C for at least 15 seconds)