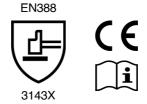

## DRIVER STYLE CUT AND SEWN GLOVE IN COW GRAIN LEATHER

Is in conformity with the provisions of Regulation 2016/425 and with the European harmonized standards EN 420:2003+A1:2009, EN388:2016+A1:2018

and is identical to the PPE which is subject to the EU Type Examination issued with validity of 5 years by the notified body n°0075 under certificate n°0075 under certificate n°: